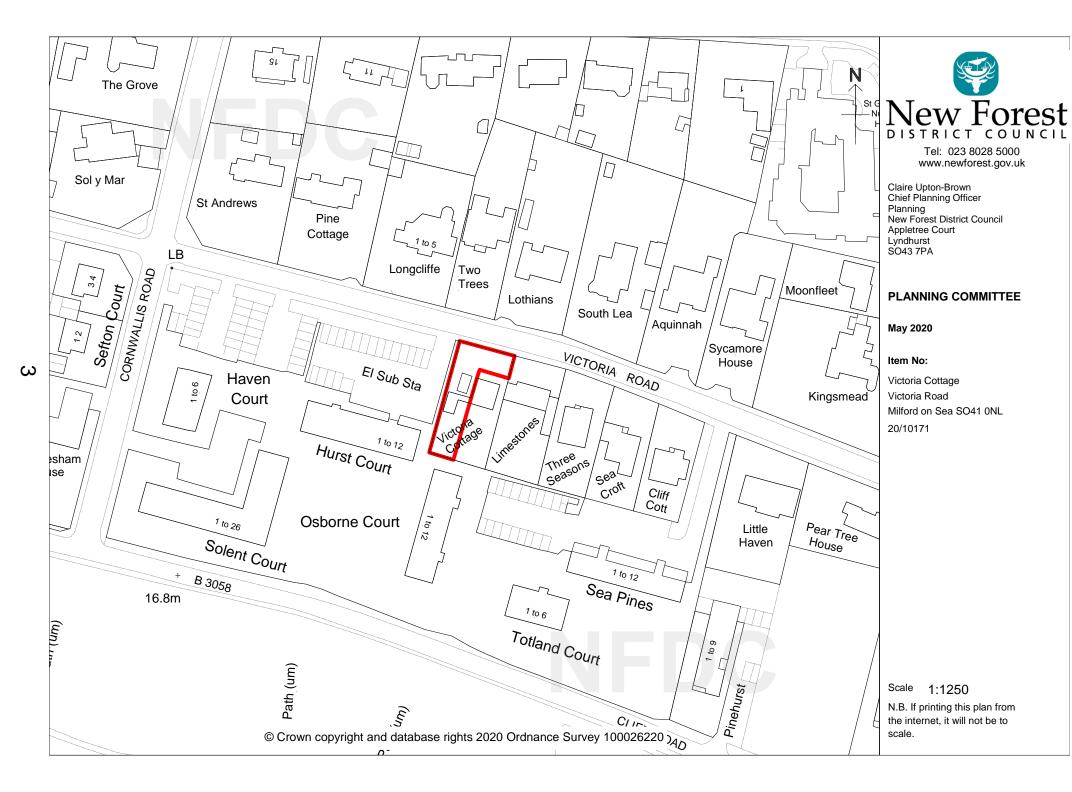

## Agenda No Item

b) <u>Victoria Cottage, Victoria Road, Milford-On-Sea (Application 20/10171)</u> (Pages 3 - 4)

House; access alterations, new pavement crossing; hard and soft landscaping; light columns to front boundary